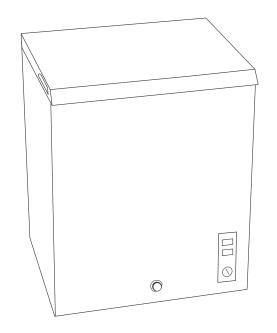

#### المبرد السريع

(يراجع إلى الصورة 1)

المثلاجة مفتاح البيرد السريع (باللون البربقالي), يمكن يقوم بالتبرد السريع عندما يخزن الاطعمة بالكمية الكثيرة, ضغط مفتاح التبرد السريع, الضاغط سيعمل باستمرار, بعد وصول الى درجة الحرارة المقدرة, يجب عزل وظيفة التبرد السريع

#### **Fast Freeze**

(see fig. #1)

Your freezer is equipped with a Fast Freeze switch (orange switch), which will allow you to quickly freeze food when you have added a lot of food at one time. Flip the orange Fast Freeze switch on and the compressor will run continuously. Turn off the Fast Freeze feature once food has reached desired temperature.

#### Food Storage Basket

(seefig. # 1)

 Your freezer has 1 or 2 removable basket. It allows you to store food more accessably or you can remove it if not needed.

fig. # 1

#### سلة الاطعمة

(يراجع الى الصورة 1)

للثلاجة سلتين قابل النقل, اسهل لوضع و أخذ الاطعملة يمكن اخراجها فى الحاجة

الرسم 1